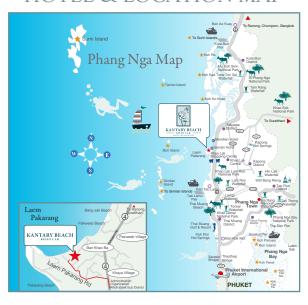

in all areas
- Internet Room
- Two beautiful lagoons
- 24-hour concierge and front desk
- 24 hour security
- Room service
- Weddings
- Airport transfer-Phuket International Airport (90 km.)
  - By private minivan
    - @ 1,800 THB net each way
  - Shuttle services to Khao Lak Centre (15 mins) @ 100 THB per person each way
  - \*Prices are subject to change without prior notice.



## DINING AT KANTARY BEACH

## Restaurants

• Café Andaman: The resort's main restaurant with al fresco dining.

Opening hours: 06.30 - 24.00

• The Similan: Fine dining restaurant specialising in European cuisine.

Opening hours: 18.30 - 23.00

Garden Café: Located in the hotel's central garden overlooking the

Garden Pool, serves snacks and refreshments.

Opening hours: 09.00 - 18.00

## HOTEL & LOCATION MAP



#### Bars

Otter's Bar: Rooftop bar overlooking the Andaman Sea where one can

enjoy sunsets and relax in the evenings.

Opening hours: 18.00 - 24.00

• Pool Bar: A swim-up bar the Garden Pool serving refreshing drinks.

Opening hours: 09.00 - 18.00

### Room Service

Room service is available until midnight and serves a wide range of Thai and International dishes.









## CAPE & KANTARY HOTELS







www.capecollection.com

www.kantarycollection.com

www.kameocollection.com

Cape & Kantary Hotels (Bangkok Sales Office)
5th Floor, B.L.H. Building, 7/1 Wireless Road, Lumpini, Pathumwan, Bangkok 10330, THAILAND
Tel: +66 (0) 2253 3791-7 Email: enquiries@capekantaryhotels.com

#### Australia & New Zealand (Sales Office)

Travel Loop Representation Tel: +61 (0) 499 987 111 Email: charlie@