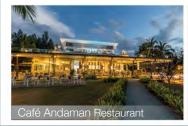

## DINING AT KANTARY BEACH

## Restaurants

• Café Andaman: The resort's main restaurant with al fresco dining.

Opening hours: 06.30 - 24.00

• The Similan: Fine dining restaurant specialising in European cuisine.

Opening hours: 18.30 - 23.00