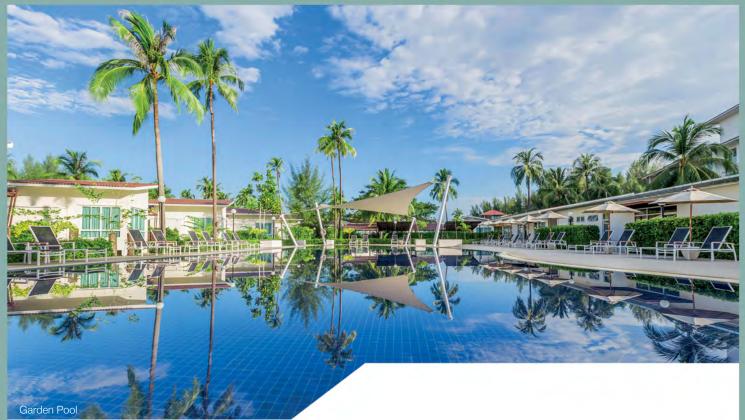

## HOTEL FACILITIES & SERVICES

- Ocean pool
- Garden pool
- Swim-up bar
- Fitness Centre
- Fine dining and casual restaurants
- Convenience store
- · Conference and meeting facilities
- Water sports
- Complimentary Wi-Fi access in all areas
- Internet Room
- Two beautiful lagoons
- 24-hour concierge and front desk
- 24 hour security
- Room service
- Weddings
- Airport transfer-Phuket International Airport (90 km.)
  - By private minivan
    - @ 1,800 THB net each way
  - Shuttle services to Khao Lak Centre (15 mins) @ 100 THB per person each way
  - \*Prices are subject to change without prior notice.

Garden Café: Located in the hotel's central garden overlooking the

Garden Pool, serves snacks and refreshments.

Opening hours: 09.00 - 18.00