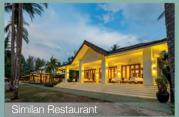

## Restaurants

• Café Andaman: The resort's main restaurant with al fresco dining.

Opening hours: 06.30 - 24.00

• The Similan: Fine dining restaurant specialising in European cuisine.

Opening hours: 18.30 - 23.00