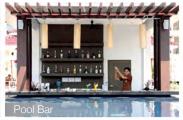

#### Bars

Otter's Bar: Rooftop bar overlooking the Andaman Sea where one can

enjoy sunsets and relax in the evenings.

Opening hours: 18.00 - 24.00

• Pool Bar: A swim-up bar the Garden Pool serving refreshing drinks.