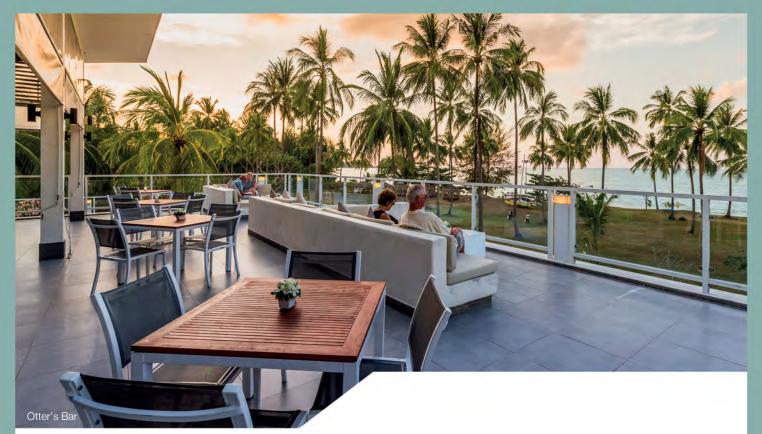

#### Bars

Otter's Bar: Rooftop bar overlooking the Andaman Sea where one can

enjoy sunsets and relax in the evenings.

Opening hours: 18.00 - 24.00

• Pool Bar: A swim-up bar the Garden Pool serving refreshing drinks.