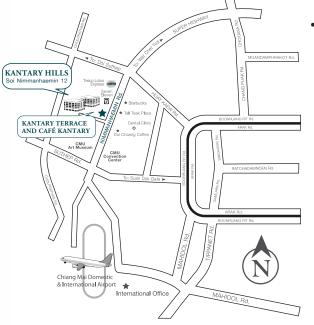

#### • The Nimman Bar and Grill:

HOTEL & LOCATION MAP

Café Kantary:

The renowned Nimman Bar and Grill offers you some of the best steaks in Chiang Mai, including locally reared and imported beef served in a sophisticated setting of stylish splendour.