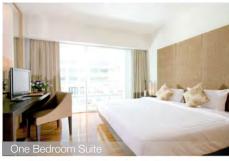

### One Bedroom Suite

(81 units) - Size: 61-76 sq.m. These Asian influenced One-Bedroom Suites offer a stylish, airy bedroom with every convenience necessary, including a washing machine, for a perfectly comfortable and care-free stay.