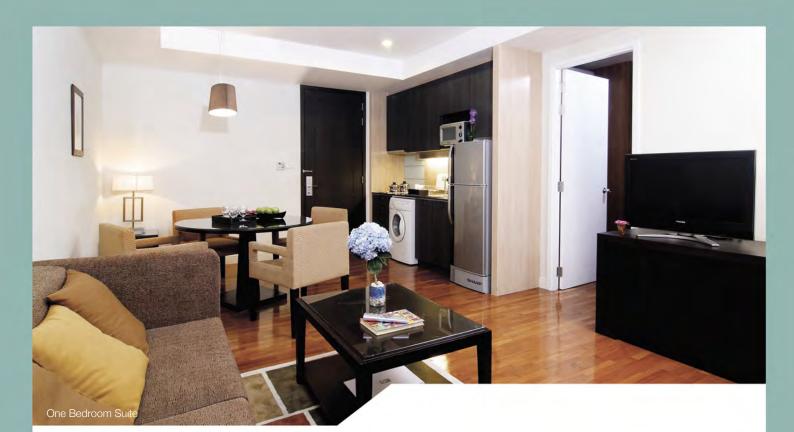

### One Bedroom Suite

(81 units) - Size: 61-76 sq.m. These Asian influenced One-Bedroom Suites offer a stylish, airy bedroom with every convenience necessary, including a washing machine, for a perfectly comfortable and care-free stay.