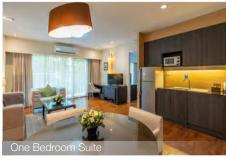

### One Bedroom Suite

(81 units) - Size: 61-76 sq.m. These Asian influenced One-Bedroom Suites offer a stylish, airy bedroom with every convenience necessary, including a washing machine, for a perfectly comfortable and care-free stay.